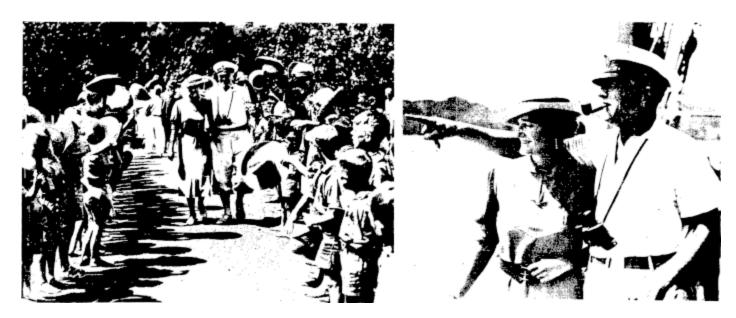

## THE COUNT REVIVES MEMORIES OF HIS WAR-TIME CAPTIVITY.—

Yesterday Count Felix von paid a visit to Motuihi Island where he was interned as a prisoner of war. An enthusiastic welcome awaited him from the children in the Community Sunshine Health Camp. The Count and the Countess are seen arriving at the camp through lines of cheering children. On the right the raider is pointing out to the Countess places of interest on the island.